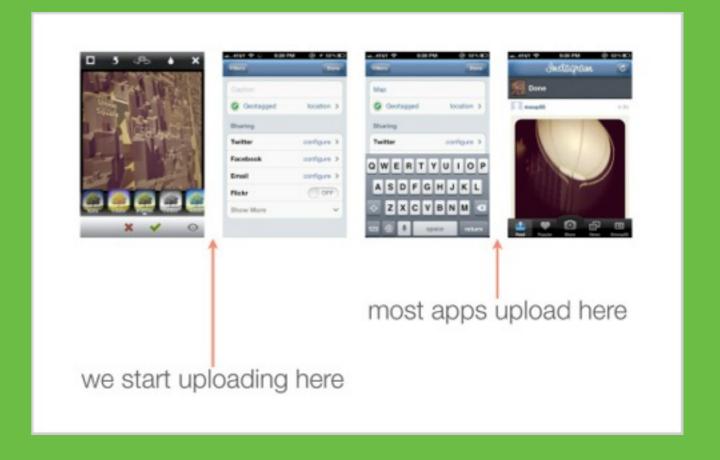

# **SIMPLICITY**

- Do one thing really well
- Simplicity vs. Minimalism

- Always make it look like the app is doing something
- Order content based on importance
- Anticipate a user's move

- Always make it look like the app is doing something
- Order content based on importance
- Anticipate a user's move

- Always make it look like the app is doing something
- Order content based on importance
- Anticipate a user's move

- Always make it look like the app is doing something
- Order content based on importance
- Anticipate a user's move

- Always make it look like the app
  - is doing something
- Order content based on importance
- Anticipate a user's move

FUNCTIONALITY

**DESIGN** 

**USER CENTRIC DECISIONS** 

- Inconsistent navigation
- Hard to scan homepage
- Sidebar is unorganized

- Inconsistent navigation
- Hard to scan homepage
- Sidebar is unorganized

- Inconsistent navigation
- Hard to scan homepage
- Sidebar is unorganized