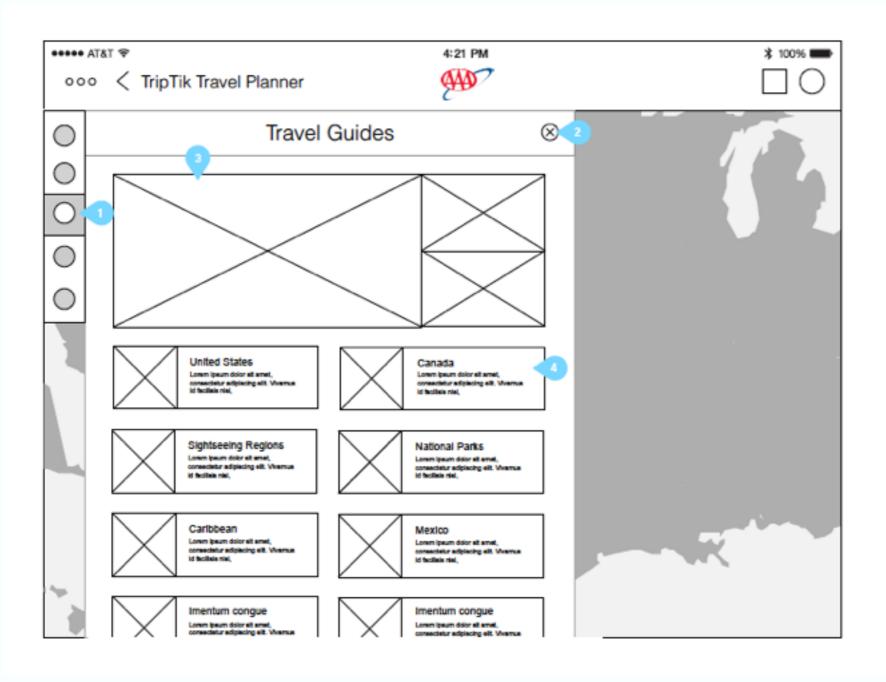

#### **ANNOTATIONS**

- Travel Guides Icon Upon selection, this icon opens the Travel Guides pop up window.
- Close This closes the pop up window and reveals the map
- Featured Trips This section displays a large banner image of a primary featured trip and two smaller images of secondary featured trips.
- General Destination Cards These cards display a short description and a thumbnail image of a highlight on the trip.