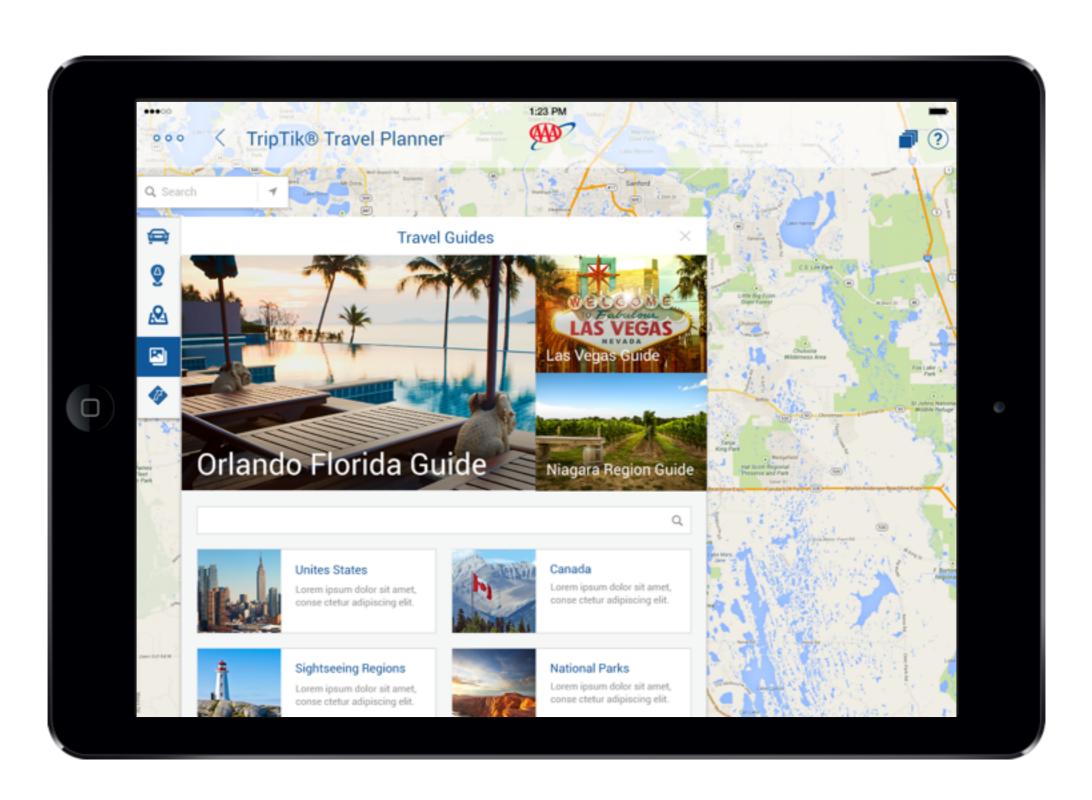

#### **ANNOTATIONS**

- Travel Guides Icon Upon selection, this icon opens the Travel Guides pop up window.
- Close This closes the pop up window and reveals the map
- Featured Trips This section displays a large banner image of a primary featured trip and two smaller images of secondary featured trips.
- General Destination Cards These cards display a short description and a thumbnail image of a highlight on the trip.