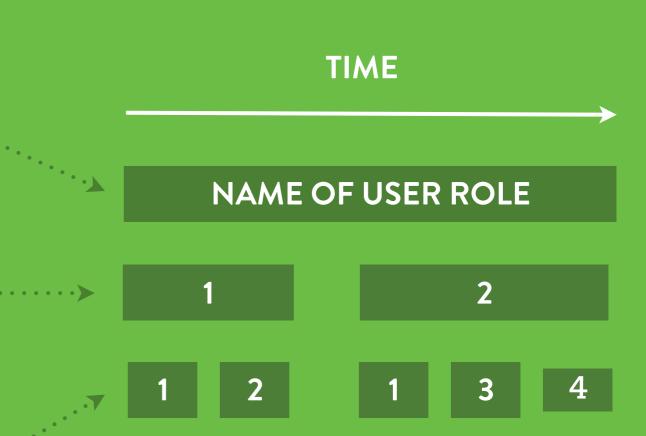

### 1. USER ROLE

Who we've identified, their role, a new journey map for each one (completed first)

#### 2. EPICS

The grouping of similar user stories (complete last)

#### 3. USER STORIES

Where each user story fits in with the interaction (completed second)