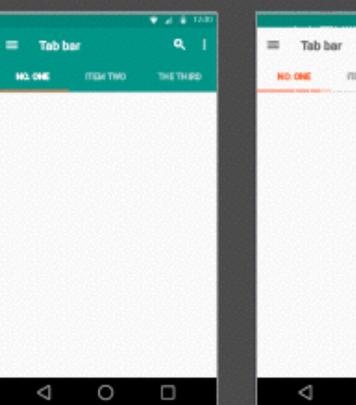

**CHOOSE YOUR NAVIGATION** 

Design Concept

## HAMBURGER

## **BOTTOM TAB BAR**