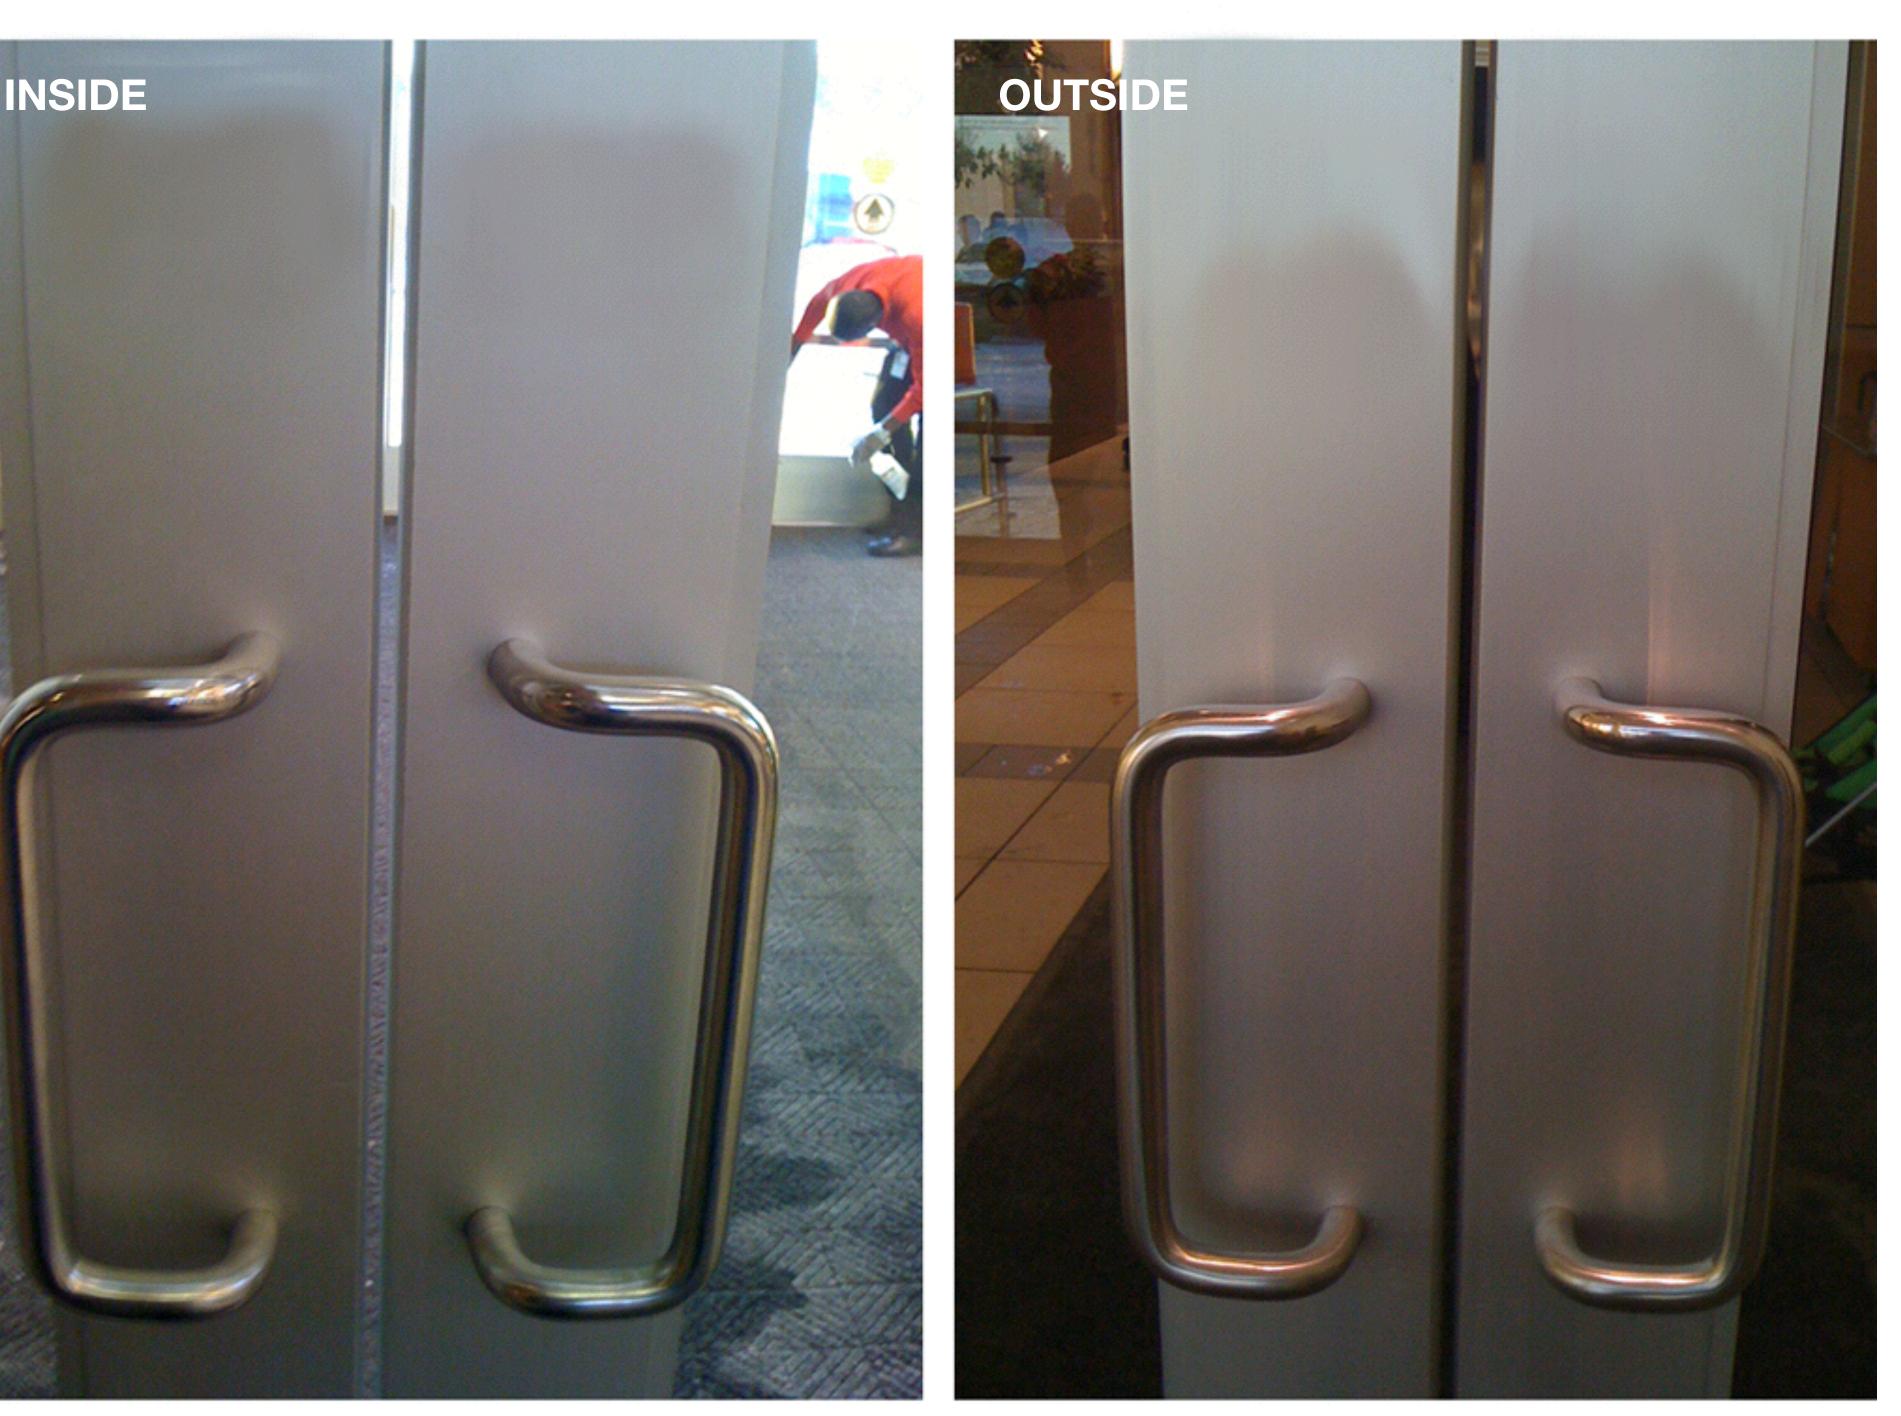

# EXAMPLE THE OFFICE DOOR

# PEOPLE DON'T READ

### "Great door! I especially like the open feature!"