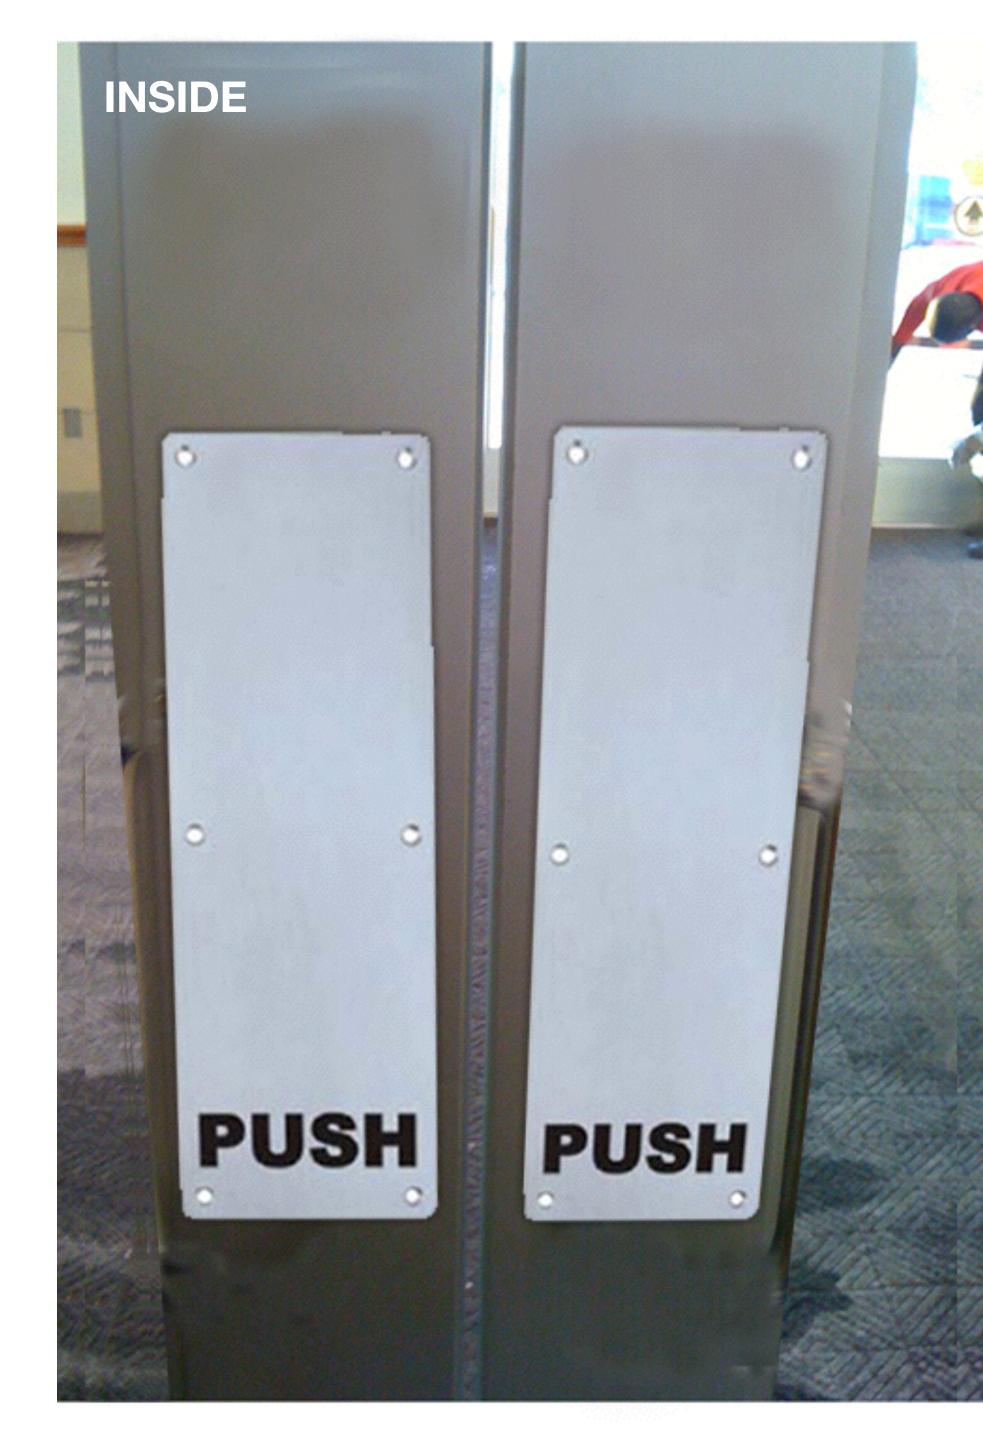

# EXAMPLE THE OFFICE DOOR

# PEOPLE DON'T READ

### "Great door! I especially like the open feature!"