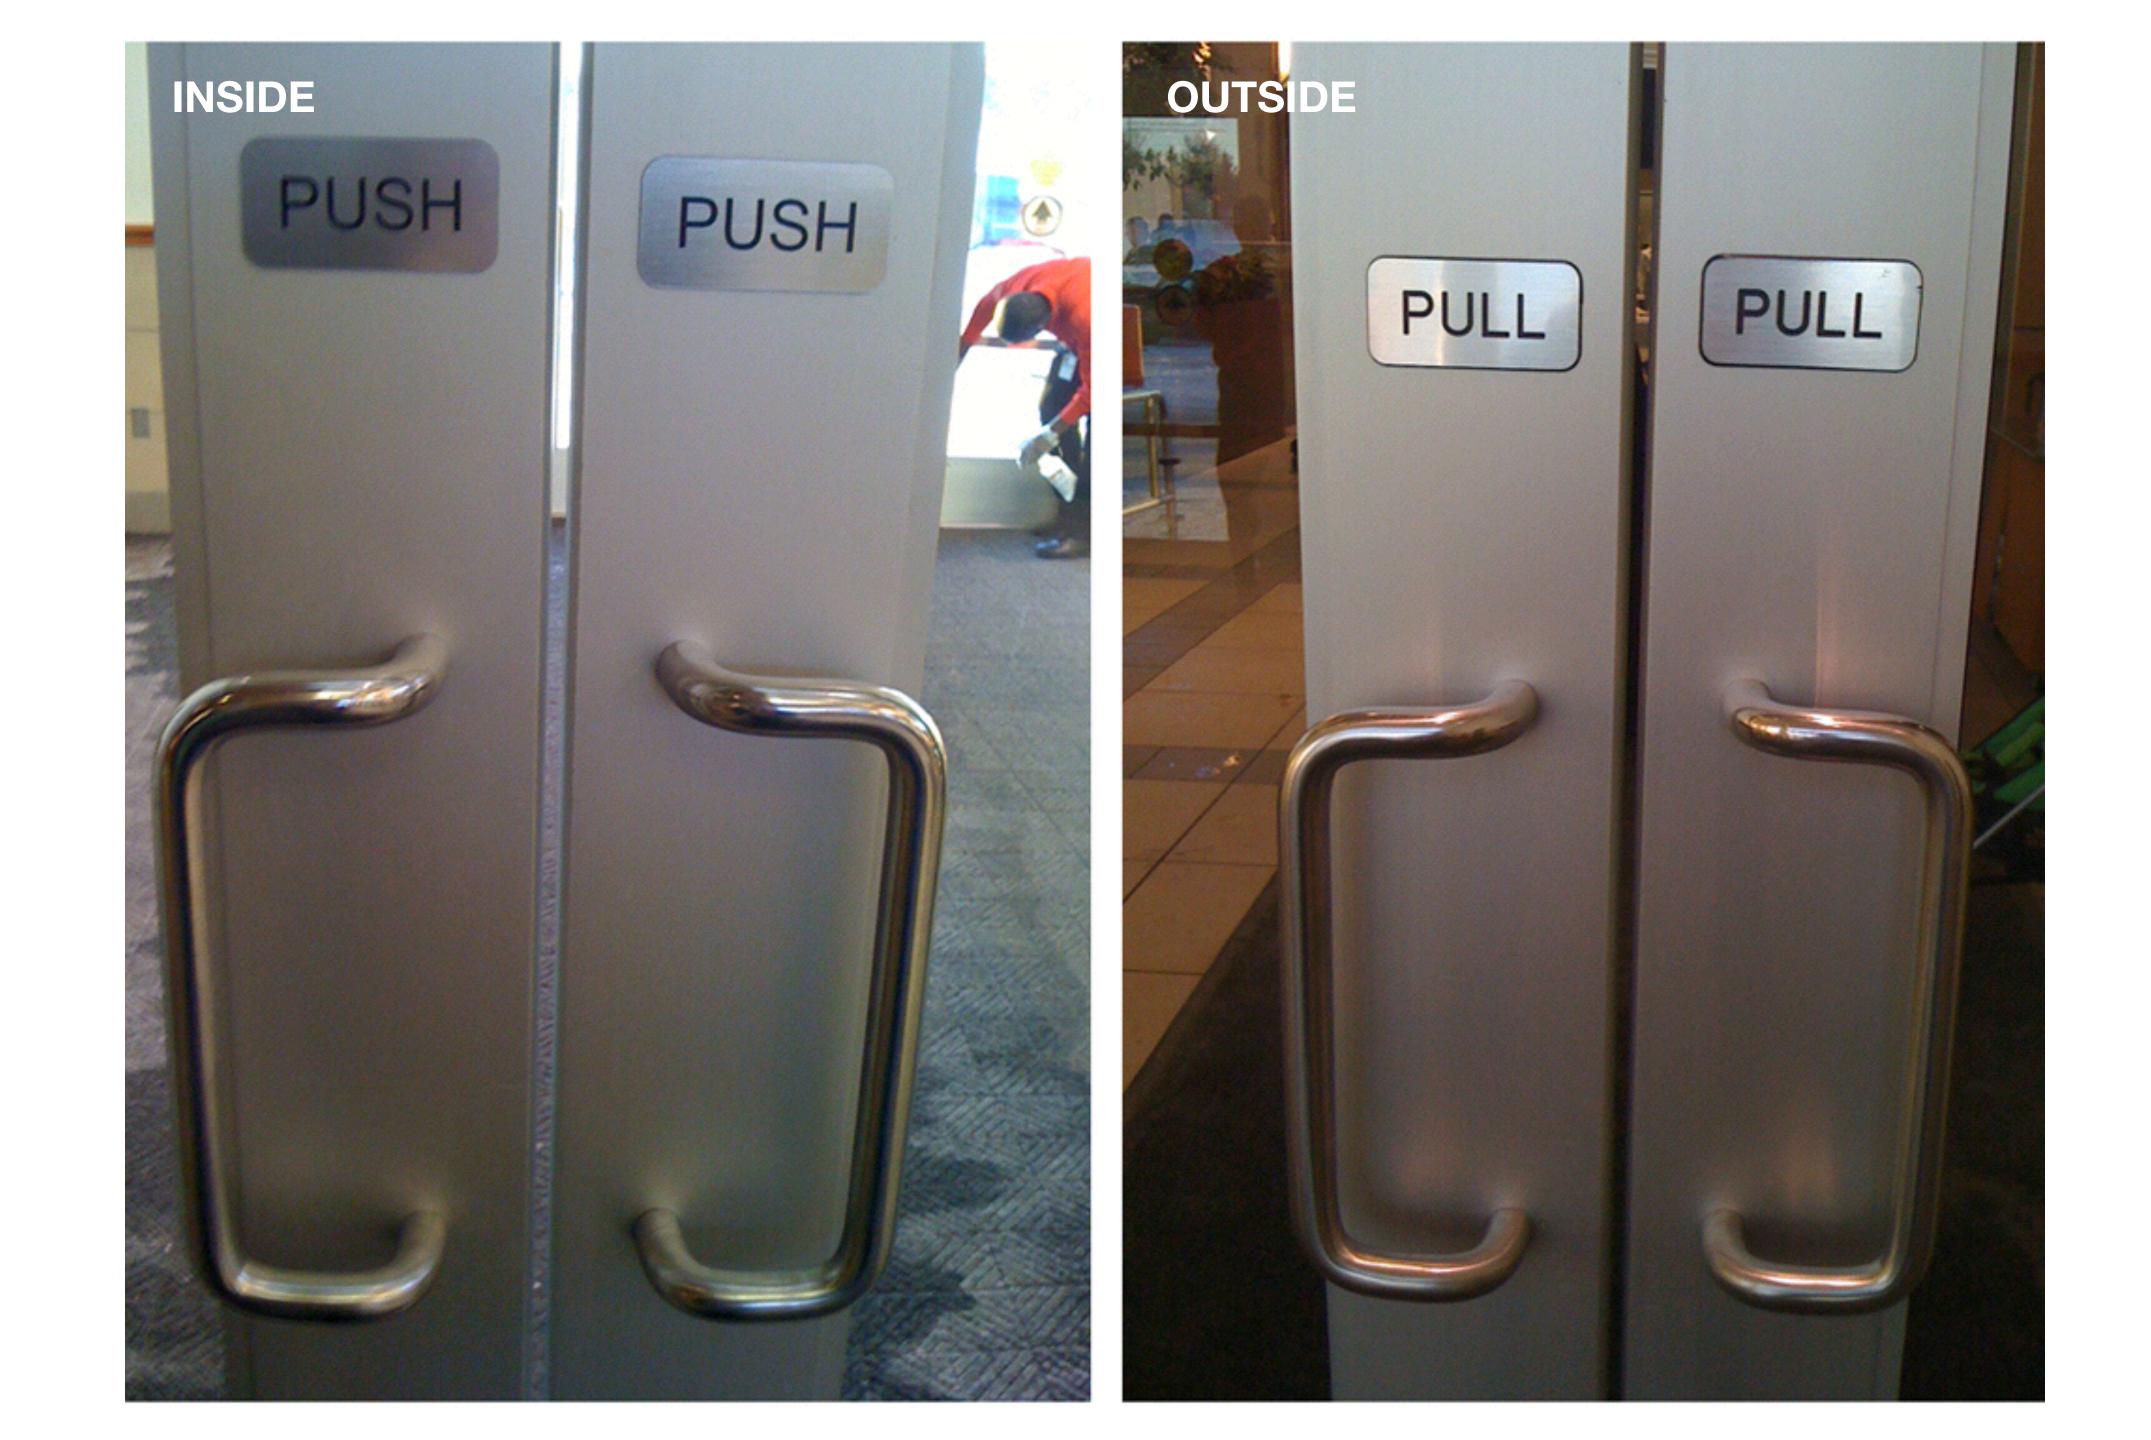

# EXAMPLE THE OFFICE DOOR

# PEOPLE DON'T READ

### "Great door! I especially like the open feature!"