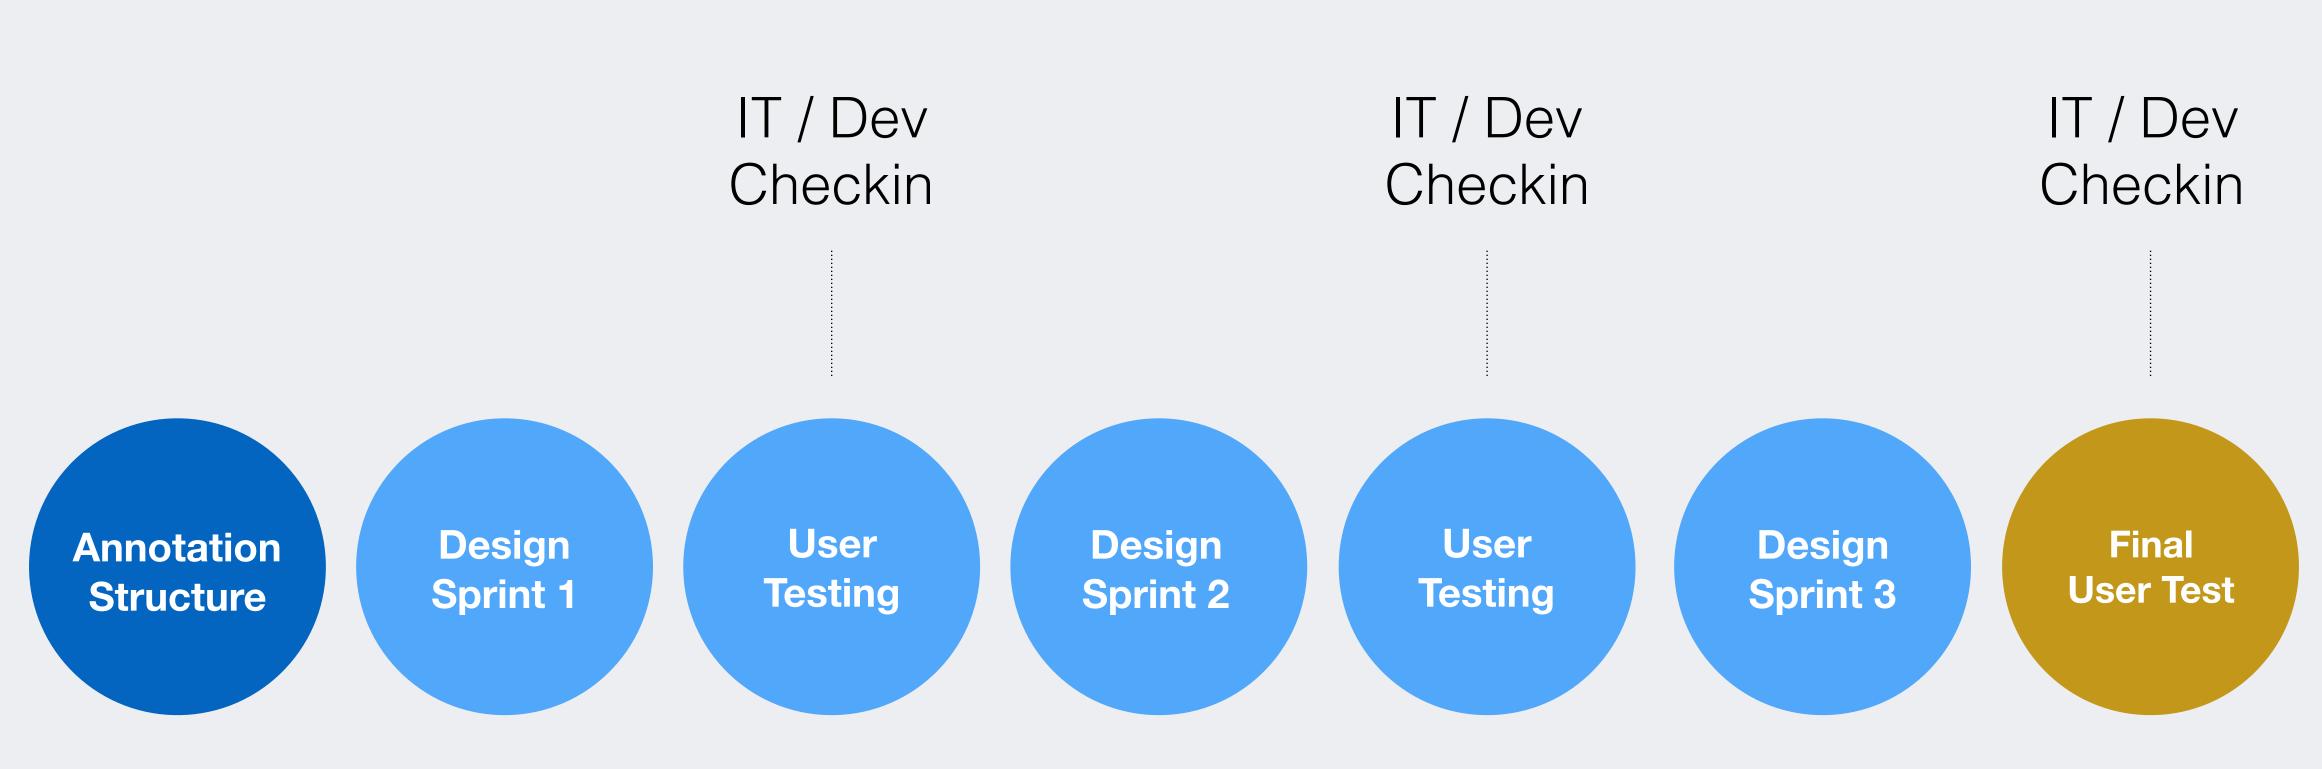

task based app?
- What are the key user paths that are core to the app?
- Is there a new feature we've never seen before?
- What type of design style is right for the user base?



**CHOOSE YOUR NAVIGATION** 

Design Concept

## HAMBURGER

## **BOTTOM TAB BAR**





### Design Concept

ALL IDEAS, CONCEPTS, VISUALIZATIONS, AND CONTENT ARE COPYRIGHT © AND INTELLECTUAL PROPERTY OF PLASTIC MOBILE INC.

 $\times$ 

GROUP PTS BALANCE GROUP PTS BALANCE 2,150

Dave

131

Hat

Cass

Invite



κ٧

A00 POINTS

When you purchase four ones.

Get Free Apps!

# UX TESTING



Design Concept

# WHAT TO WATCH FOR

- Hesitation of any kind
- Let them explore and talk through what they see
- The word **busy**. Time to re-work the design
- Consistency in feedback (test from 5-7 people)

### Process Overview



## **Production Phase**





### 1.01 - Products: Search

This is the search state of the products screen. This screen is displayed after users tap the search field in the header on 1.00 - Products.

Tapping "X" will clear field and return it to its default selected state. (1)



4

Tapping "Cancel" will display 1.00 - Products.

3 Tapping a popular search terms will display search result screen for the tapped search term.

"Search" button will be in an inactive state until user begins typing. Tapping the "Search" button while active will display 1.04 - Products: Search Results.



### **WIREFRAMES + PROTOTYPES**









# AN APP IS BORN

# OUESTIONS?