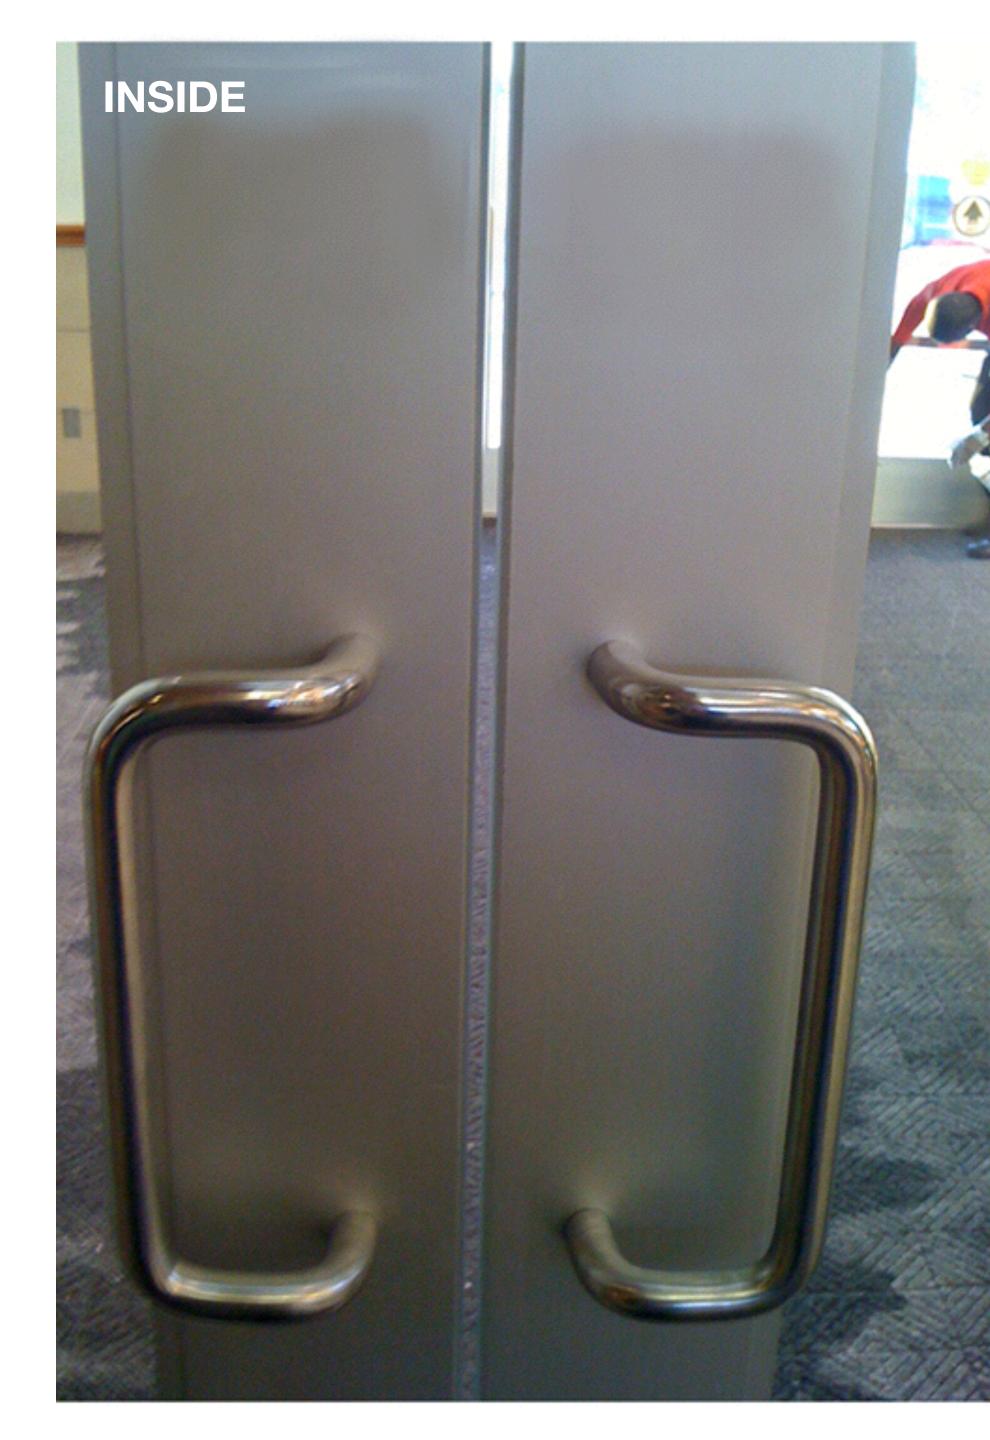

# EXAMPLE THE OFFICE DOOR

# PEOPLE DON'T READ

### "Great door! I especially like the open feature!"