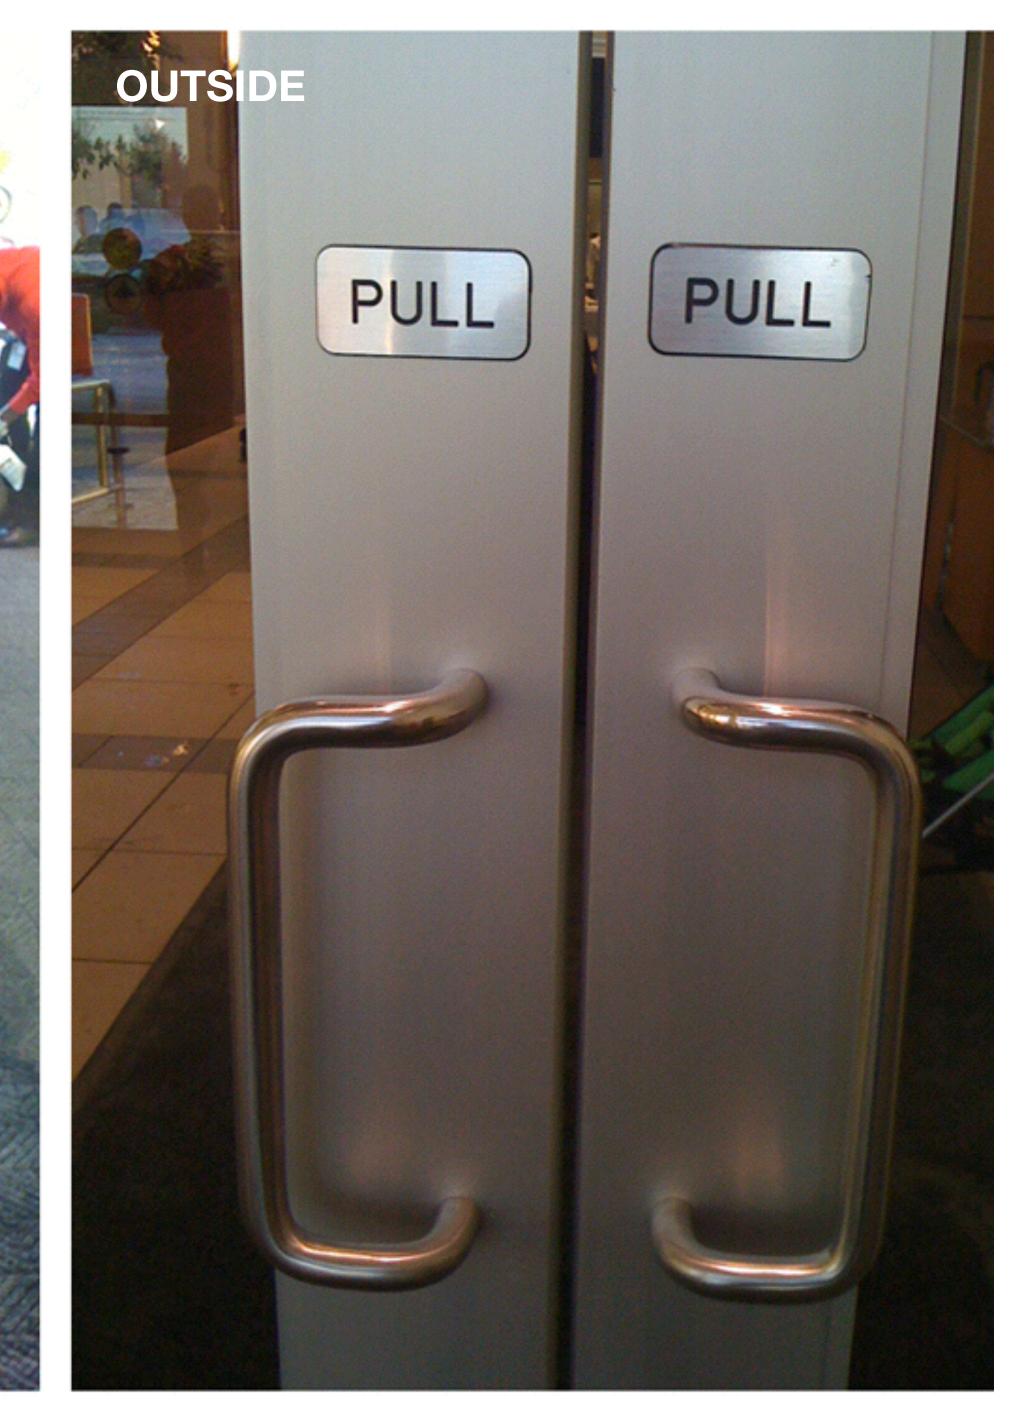

# EXAMPLE THE OFFICE DOOR

# PEOPLE DON'T READ

### "Great door! I especially like the open feature!"